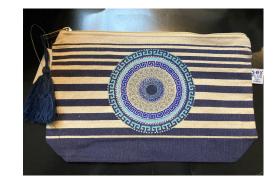

## DAUGHTERS OF PENELOPE EMPIRE DISTRICT 6 FUNDRAISER

**Canvas Pouch Order Form** 

Pouch Size is approx.: 10" x 7"

Price: \$15

Chapter Name & Number: \_\_\_\_\_

Total Pouches Ordered: \_\_\_\_\_

For orders that need to be shipped, please include a \$10 shipping fee.